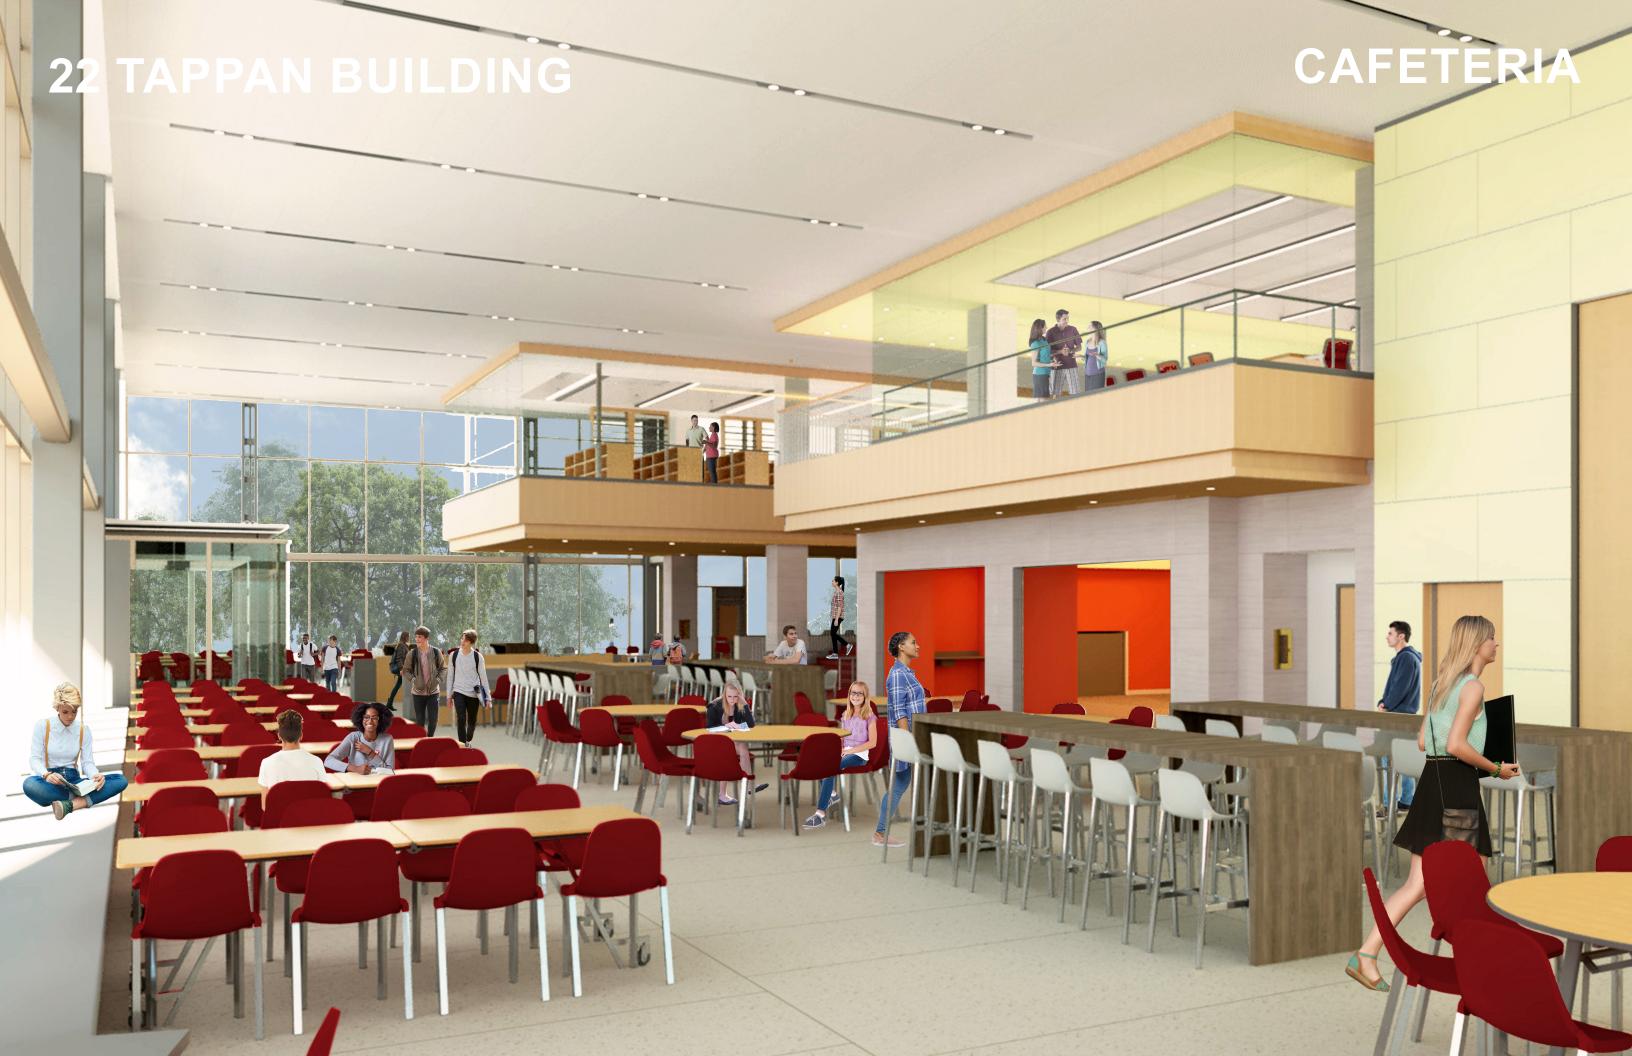

|                                 |               |            |               |                             |               |             |              |          | CURT   | AINWALL INST  | ALLATION |
|                      |                                 |               |            |               |                             |               |             |              |          | ROO    | F INSTALLATIO | N        |
|                      |                                 |               |            |               |                             |               |             |              |          |        |               |          |





















# 22 TAPPAN (FORMERLY KNOWN AS THE CYPRESS BUILDING)







# 22 TAPPAN RENDERING - VIEW FROM CYPRESS STREET









#### **EXISTING HIGH SCHOOL COLLABORATION SPACE**







#### **EXISTING HIGH SCHOOL CLASSROOM**



## **22 TAPPAN BUILDING**



## **STEM WING**



## **STEM WING**









## 1ST FLOOR SEATING AREA WITH VIEWS TO THE QUAD



### **VIEW TOWARDS ELECTRONICS / ROBOTICS LAB**





## **VIEW TOWARDS NORTH COLLABORATION (2ND FLOOR)**



# VIEW OF GRAND STAIR & SOUTH COLLABORATION (3RD FLR)



## **3RD FLOOR RENOVATION**

#### THIRD FLOOR PLAN



## **TAPPAN RENOVATION**



#### **WARRANT ARTICLE**

- Warrant Article Filed on August 25, 2020 for \$32M
- Upcoming Dates for Advisory Committee / Sub-Committee Meetings
  - Late October / Early November TBD

#### **PROCUREMENT UPDATE**

- Deferred Maintenance Bids due Wednesday 9/30/20 @ 2pm
- Tappan Gym / Third Floor Bids due Wednesday 10/7/20