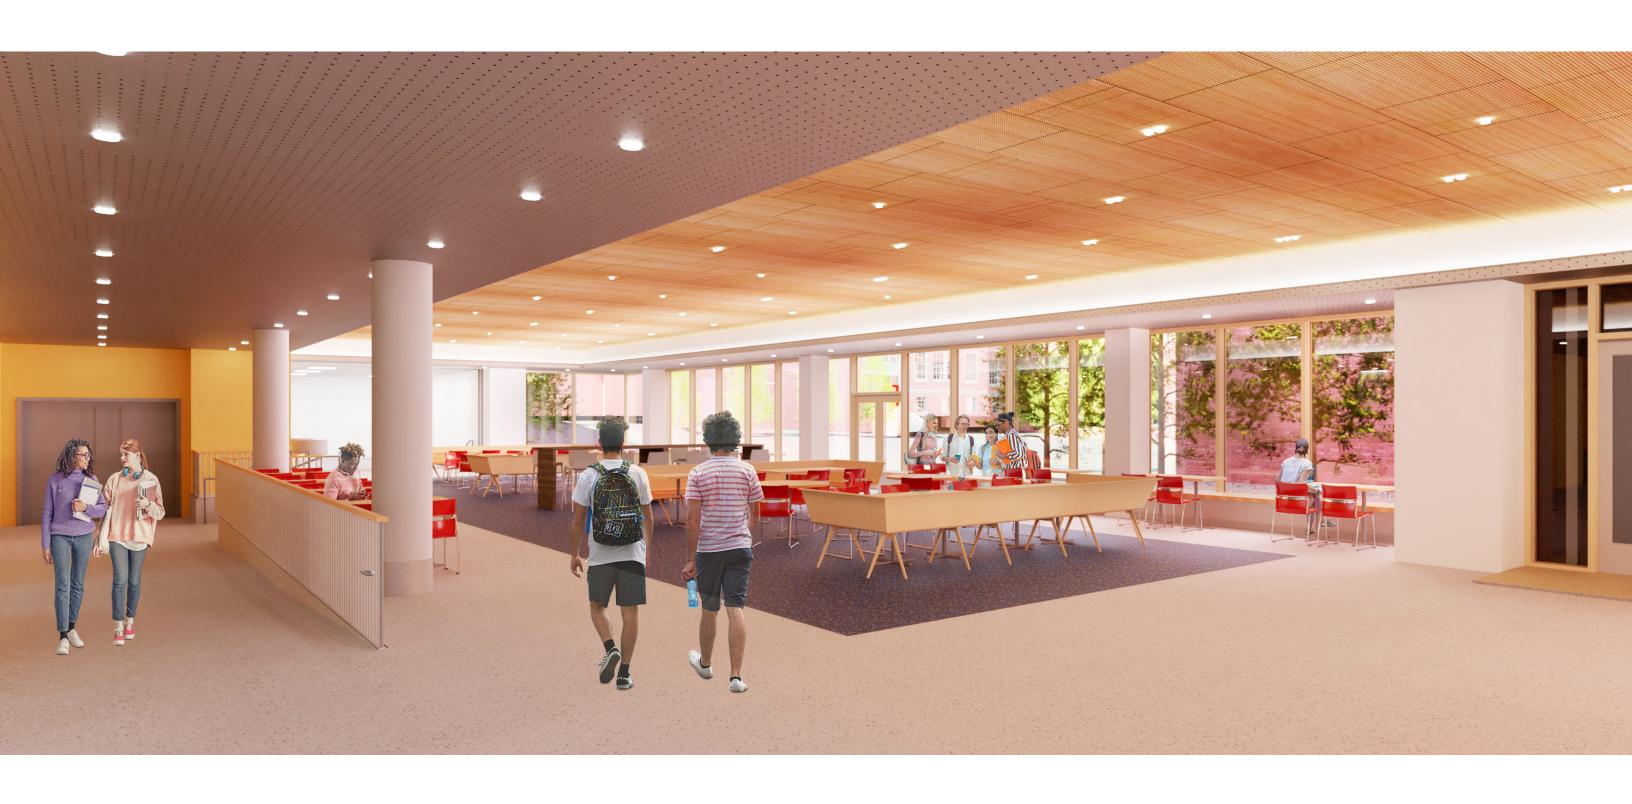

|                                 |               |            |               |                             |               |             |              |          | ROO    | F INSTALLATIO | N        |
|                      |                                 |               |            |               |                             |               |             |              |          |        |               |          |





















# 22 TAPPAN (FORMERLY KNOWN AS THE CYPRESS BUILDING)







# 22 TAPPAN RENDERING - VIEW FROM CYPRESS STREET









#### **EXISTING HIGH SCHOOL COLLABORATION SPACE**







#### **EXISTING HIGH SCHOOL CLASSROOM**



## **22 TAPPAN BUILDING**



## **STEM WING**



## **STEM WING**









## 1ST FLOOR SEATING AREA WITH VIEWS TO THE QUAD



### **VIEW TOWARDS ELECTRONICS / ROBOTICS LAB**





## **VIEW TOWARDS NORTH COLLABORATION (2ND FLOOR)**



# VIEW OF GRAND STAIR & SOUTH COLLABORATION (3RD FLR)



## **3RD FLOOR RENOVATION**

#### THIRD FLOOR PLAN



## **TAPPAN RENOVATION**



#### **WARRANT ARTICLE**

- Warrant Article Filed on August 25, 2020 for \$32M
- Upcoming Dates for Advisory Committee / Sub-Committee Meetings
  - Late October / Early November TBD

#### **PROCUREMENT UPDATE**

- Deferred Maintenance Bids due Wednesday 9/30/20 @ 2pm
- Tappan Gym / Third Floor Bids due Wednesday 10/7/20 @ 2pm
- FFE Issued on 9/1 to ToB Procurement; WB Mason quote anticipated by the end of September
- Traffic Signal and Street Painting TBD

## **END**