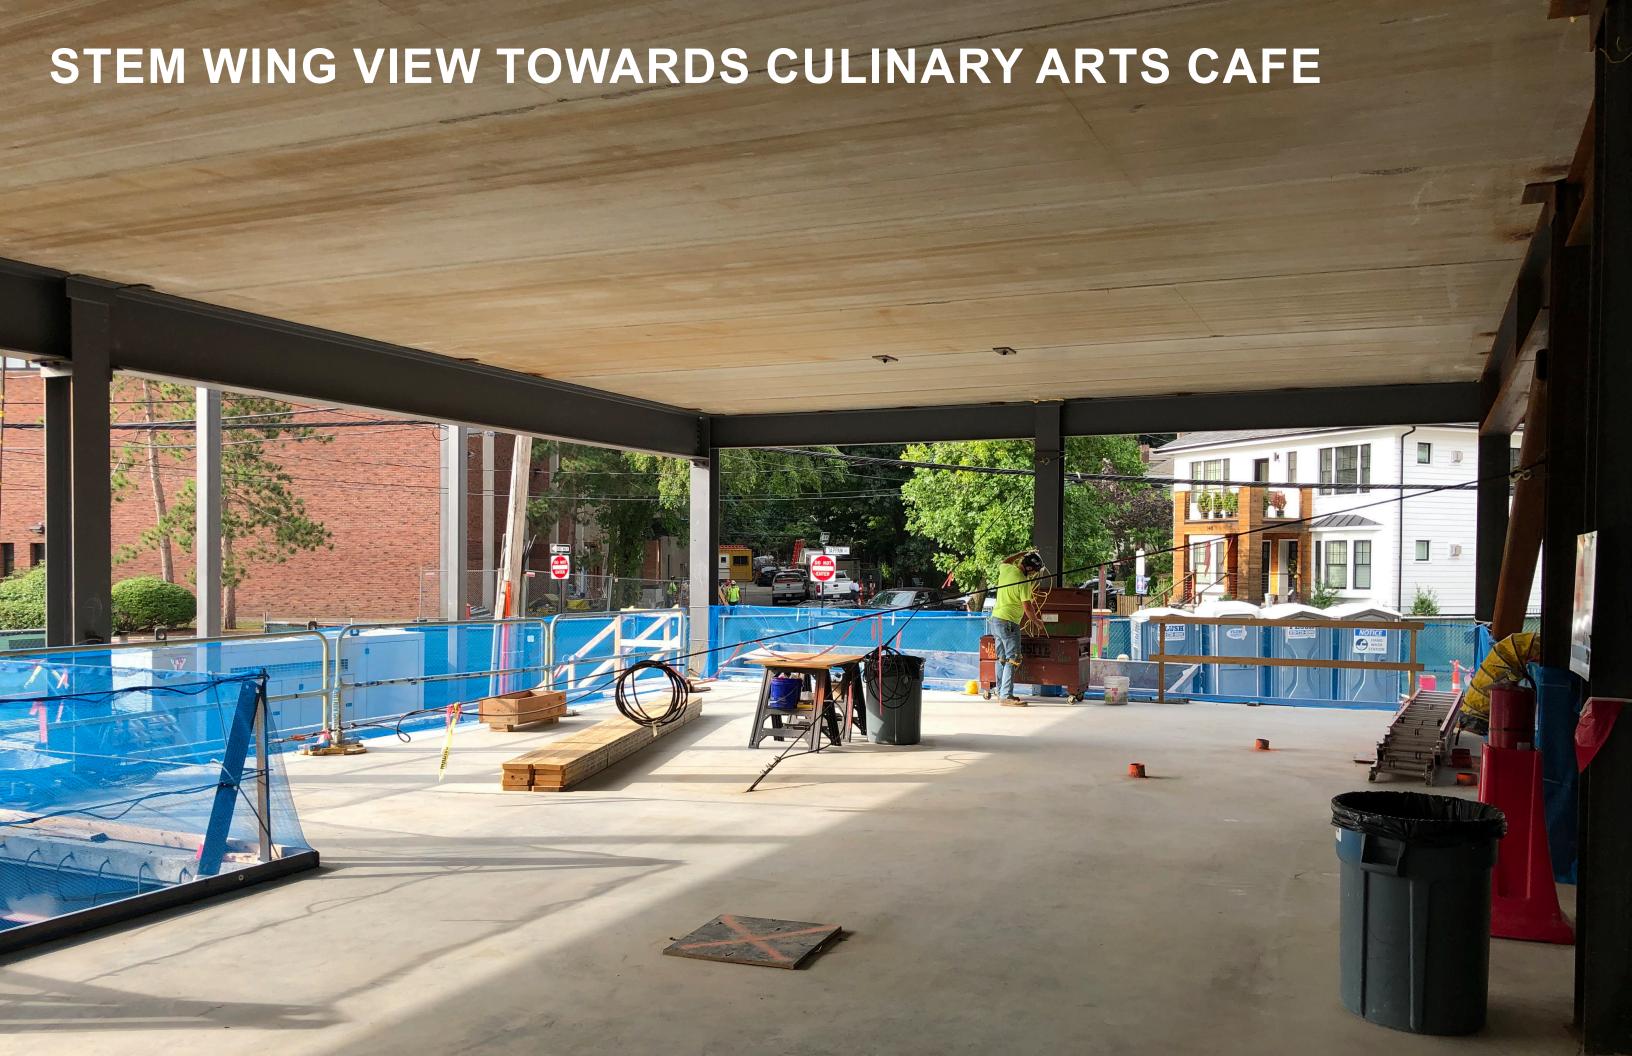

| CURT   | AINWALL INST  | ALLATION |
|                      |                                 |               |            |               |                             |               |             |              |          | ROO    | F INSTALLATIO | N        |
|                      |                                 |               |            |               |                             |               |             |              |          |        |               |          |





















# 22 TAPPAN (FORMERLY KNOWN AS THE CYPRESS BUILDING)







# 22 TAPPAN RENDERING - VIEW FROM CYPRESS STREET









#### **EXISTING HIGH SCHOOL COLLABORATION SPACE**







#### **EXISTING HIGH SCHOOL CLASSROOM**



## **22 TAPPAN BUILDING**



## **STEM WING**



## **STEM WING**









## 1ST FLOOR SEATING AREA WITH VIEWS TO THE QUAD



### **VIEW TOWARDS ELECTRONICS / ROBOTICS LAB**





## **VIEW TOWARDS NORTH COLLABORATION (2ND FLOOR)**



# VIEW OF GRAND STAIR & SOUTH COLLABORATION (3RD FLR)



## **3RD FLOOR RENOVATION**

#### THIRD FLOOR PLAN



## **TAPPAN RENOVATION**



#### **WARRANT ARTICLE**

- Warrant Article Filed on August 25, 2020 for \$32M
- Upcoming Dates for Advisory Committee / Sub-Committee Meetings
  - Late October / Early November TBD

#### **PROCUREMENT UPDATE**

- Deferred Maintenance Bids due Wednesday 9/30/20 @ 2pm
- Tappan Gym / Third Floor Bids due Wednesday 10/7/20 @ 2pm
- FFE Issued on 9/1 to ToB Procurement; WB Mason quote anticipated by the end of September
- Traffic Signal and Street Painting TBD

## **END**