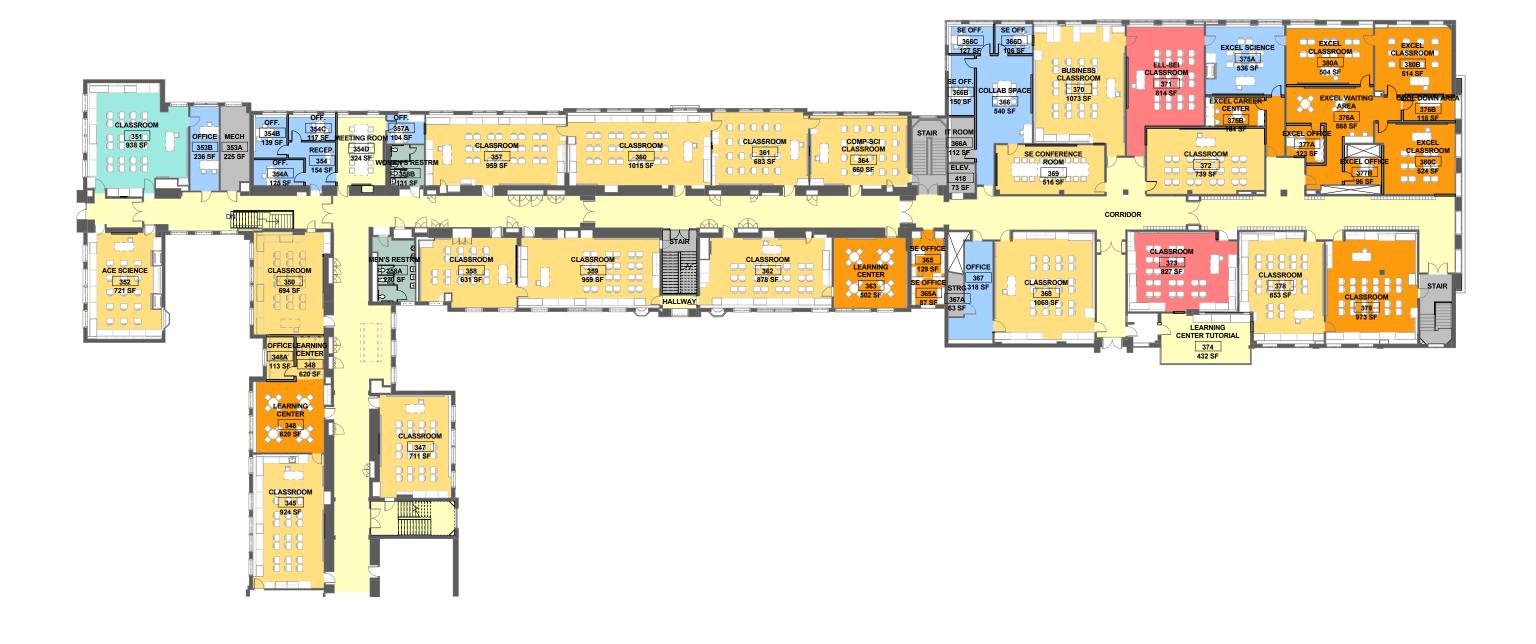

|                                 |               |            |               |                             |               |             |              |          |        |               |          |





















# 22 TAPPAN (FORMERLY KNOWN AS THE CYPRESS BUILDING)







# 22 TAPPAN RENDERING - VIEW FROM CYPRESS STREET









#### **EXISTING HIGH SCHOOL COLLABORATION SPACE**







#### **EXISTING HIGH SCHOOL CLASSROOM**



## **22 TAPPAN BUILDING**



## **STEM WING**



## **STEM WING**









## 1ST FLOOR SEATING AREA WITH VIEWS TO THE QUAD



### **VIEW TOWARDS ELECTRONICS / ROBOTICS LAB**





## **VIEW TOWARDS NORTH COLLABORATION (2ND FLOOR)**



# VIEW OF GRAND STAIR & SOUTH COLLABORATION (3RD FLR)



## **3RD FLOOR RENOVATION**

#### THIRD FLOOR PLAN



## **TAPPAN RENOVATION**



#### **WARRANT ARTICLE**

- Warrant Article Filed on August 25, 2020 for \$32M
- Upcoming Dates for Advisory Committee / Sub-Committee Meetings
  - Late October / Early November TBD

#### **PROCUREMENT UPDATE**

- Deferred Maintenance Bids due Wednesday 9/30/20 @ 2pm
- Tappan Gym / Third Floor Bids due Wednesday 10/7/20 @ 2pm
- FFE Issued on 9/1 to ToB Procurement; WB Mason quote anticipated by the end of September
- Traffic Signal and Street Painting TBD

## **END**