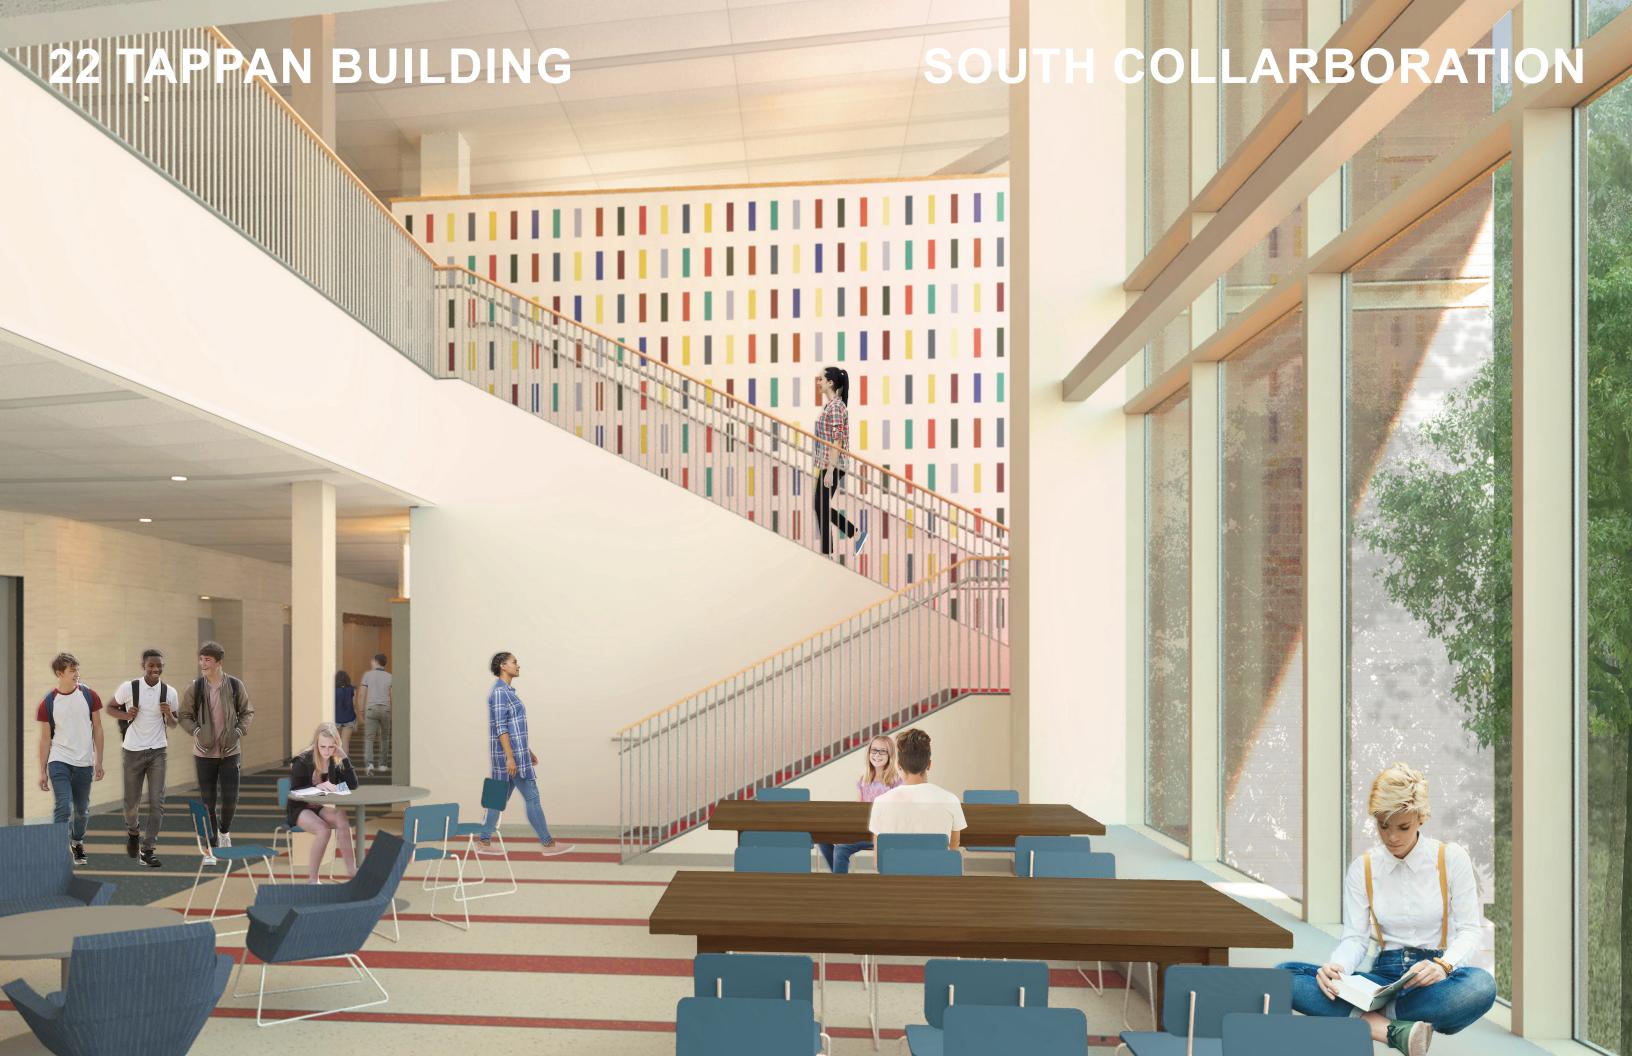

|                                 |               |            |               |                             |               |             |              |          | CURT   | AINWALL INST  | ALLATION |
|                      |                                 |               |            |               |                             |               |             |              |          | ROO    | F INSTALLATIO | N        |
|                      |                                 |               |            |               |                             |               |             |              |          |        |               |          |





















# 22 TAPPAN (FORMERLY KNOWN AS THE CYPRESS BUILDING)







# 22 TAPPAN RENDERING - VIEW FROM CYPRESS STREET









#### **EXISTING HIGH SCHOOL COLLABORATION SPACE**







#### **EXISTING HIGH SCHOOL CLASSROOM**



## **22 TAPPAN BUILDING**



## **STEM WING**



## **STEM WING**









## 1ST FLOOR SEATING AREA WITH VIEWS TO THE QUAD



### **VIEW TOWARDS ELECTRONICS / ROBOTICS LAB**





## **VIEW TOWARDS NORTH COLLABORATION (2ND FLOOR)**



# VIEW OF GRAND STAIR & SOUTH COLLABORATION (3RD FLR)



## **3RD FLOOR RENOVATION**

#### THIRD FLOOR PLAN



## **TAPPAN RENOVATION**



#### **WARRANT ARTICLE**

- Warrant Article Filed on August 25, 2020 for \$32M
- Upcoming Dates for Advisory Committee / Sub-Committee Meetings
  - Late October / Early November TBD

#### **PROCUREMENT UPDATE**

- Deferred Maintenance Bids due Wednesday 9/30/20 @ 2pm
- Tappan Gym / Third Floor Bids due Wednesday 10/7/20 @