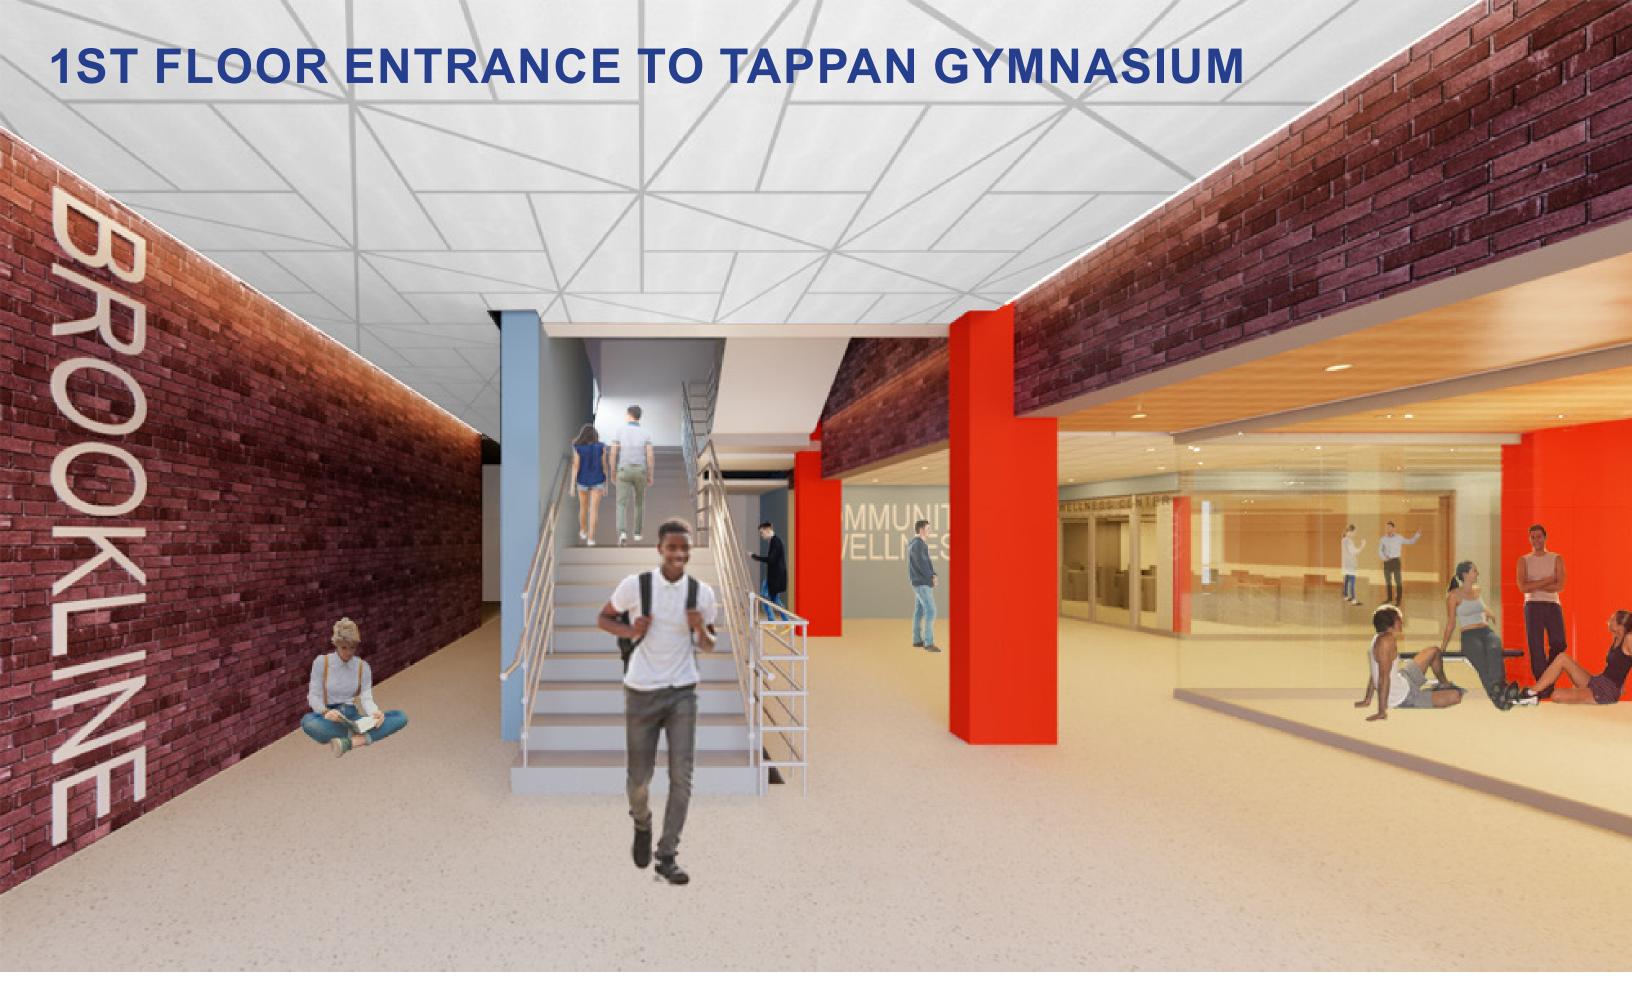

|               |            |               |                             |               |             |              |          |        |               |          |





















# 22 TAPPAN (FORMERLY KNOWN AS THE CYPRESS BUILDING)







# 22 TAPPAN RENDERING - VIEW FROM CYPRESS STREET









#### **EXISTING HIGH SCHOOL COLLABORATION SPACE**







#### **EXISTING HIGH SCHOOL CLASSROOM**



## **22 TAPPAN BUILDING**



## **STEM WING**



## **STEM WING**









## 1ST FLOOR SEATING AREA WITH VIEWS TO THE QUAD



### **VIEW TOWARDS ELECTRONICS / ROBOTICS LAB**





## **VIEW TOWARDS NORTH COLLABORATION (2ND FLOOR)**



# VIEW OF GRAND STAIR & SOUTH COLLABORATION (3RD FLR)



## **3RD FLOOR RENOVATION**

#### THIRD FLOOR PLAN



## **TAPPAN RENOVATION**



#### **WARRANT ARTICLE**

- Warrant Article Filed on August 25, 2020 for \$32M
- Upcoming Dates for Advisory Committee / Sub-Committee Meetings
  - Late October / Early November TBD

#### **PROCUREMENT UPDATE**

- Deferred Maintenance Bids due Wednesday 9/30/20 @ 2pm
- Tappan Gym / Third Floor Bids due Wednesday 10/7/20 @ 2pm
- FFE Issued on 9/1 to ToB Procurement; WB Mason quote anticipated by the end of September
- Traffic Signal and Street Painting TBD

## **END**