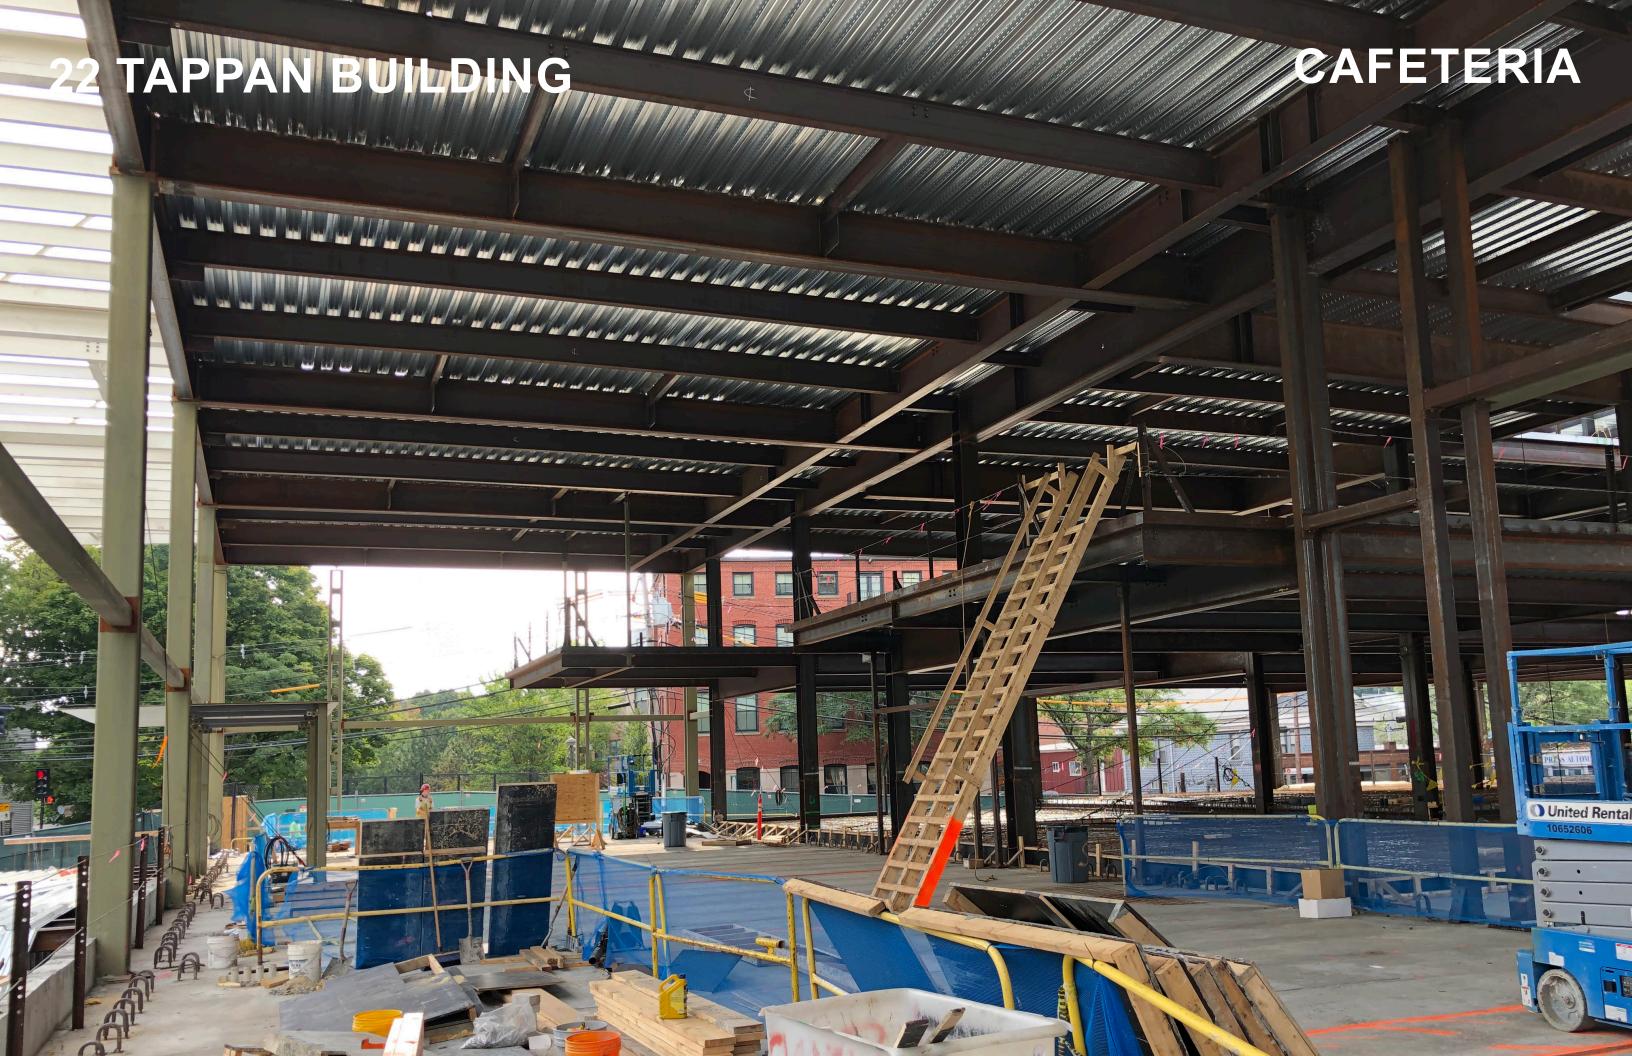

|                                 |               |            |               |                             |               |             |              |          | CURT   | AINWALL INST  | ALLATION |
|                      |                                 |               |            |               |                             |               |             |              |          | ROO    | F INSTALLATIO | N        |
|                      |                                 |               |            |               |                             |               |             |              |          |        |               |          |





















# 22 TAPPAN (FORMERLY KNOWN AS THE CYPRESS BUILDING)







# 22 TAPPAN RENDERING - VIEW FROM CYPRESS STREET









#### **EXISTING HIGH SCHOOL COLLABORATION SPACE**







#### **EXISTING HIGH SCHOOL CLASSROOM**



## **22 TAPPAN BUILDING**



## **STEM WING**



## **STEM WING**









## 1ST FLOOR SEATING AREA WITH VIEWS TO THE QUAD



### **VIEW TOWARDS ELECTRONICS / ROBOTICS LAB**





## **VIEW TOWARDS NORTH COLLABORATION (2ND FLOOR)**



# VIEW OF GRAND STAIR & SOUTH COLLABORATION (3RD FLR)



## **3RD FLOOR RENOVATION**

#### THIRD FLOOR PLAN



## **TAPPAN RENOVATION**



#### **WARRANT ARTICLE**

- Warrant Article Filed on August 25, 2020 for \$32M
- Upcoming Dates for Advisory Committee / Sub-Committee Meetings
  - Late October / Early November TBD

#### **PROCUREMENT UPDATE**

- Deferred Maintenance Bids due Wednesday 9/30/20 @ 2pm
- Tappan Gym / Third Floor Bids due Wednesday 10/7/2