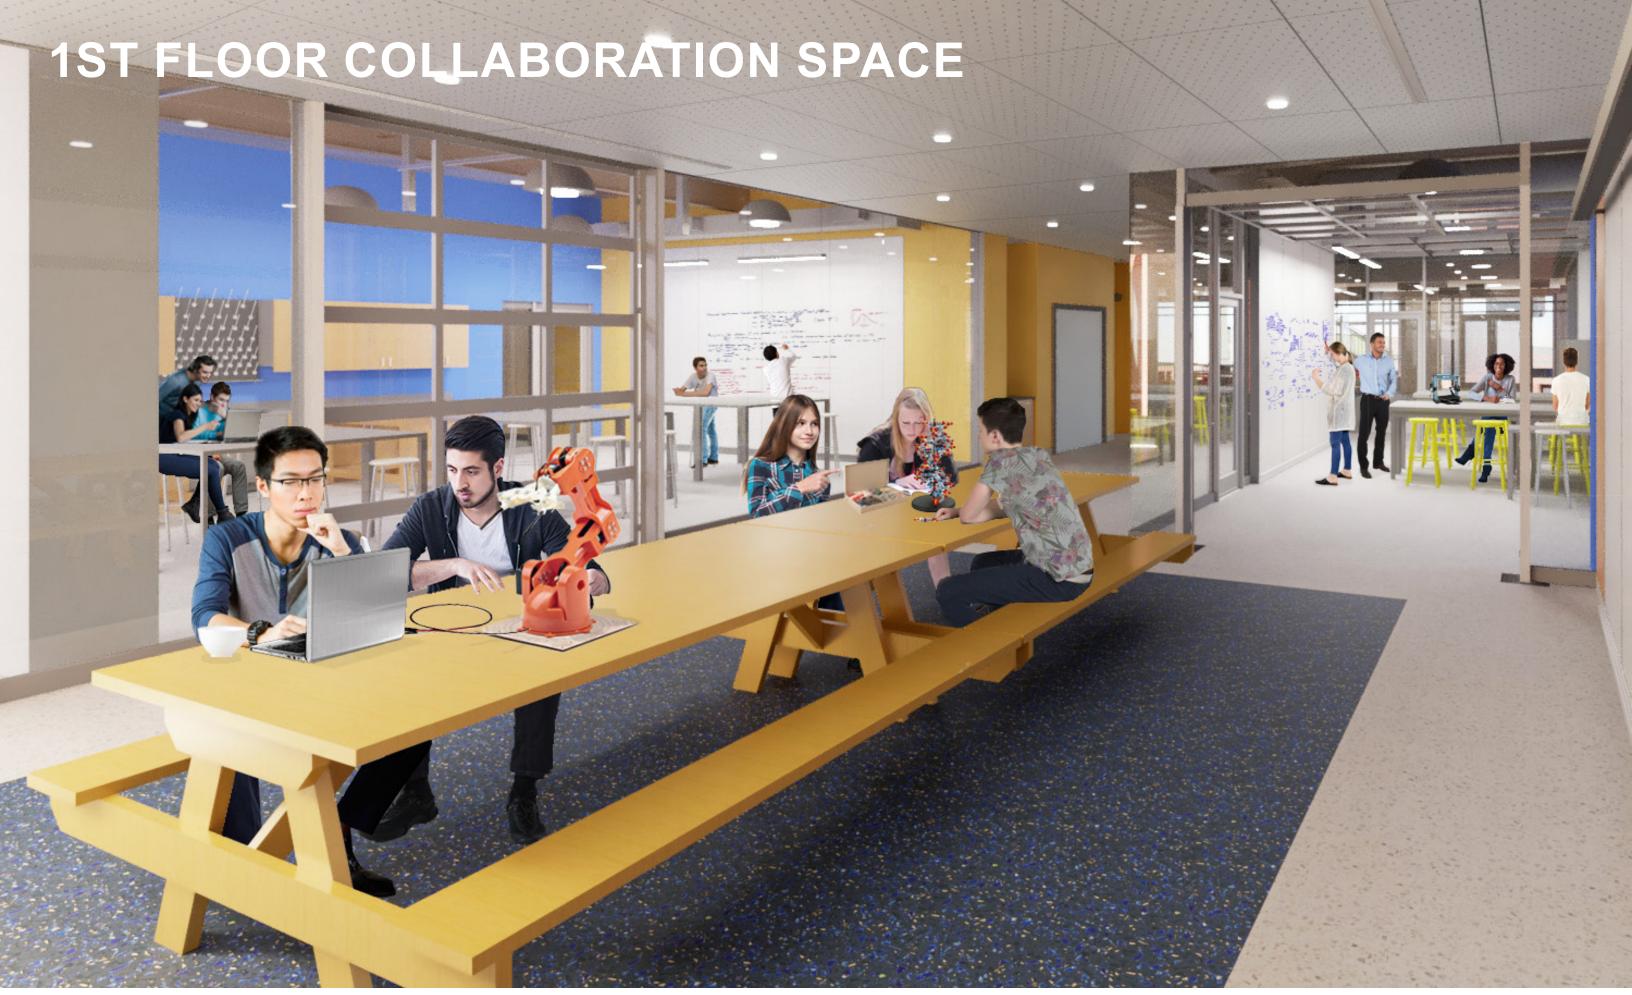

|            |               |                             |               |             |              |          | ROO    | F INSTALLATIO | N        |
|                      |                                 |               |            |               |                             |               |             |              |          |        |               |          |





















# 22 TAPPAN (FORMERLY KNOWN AS THE CYPRESS BUILDING)







# 22 TAPPAN RENDERING - VIEW FROM CYPRESS STREET









#### **EXISTING HIGH SCHOOL COLLABORATION SPACE**







#### **EXISTING HIGH SCHOOL CLASSROOM**



## **22 TAPPAN BUILDING**



## **STEM WING**



## **STEM WING**









## 1ST FLOOR SEATING AREA WITH VIEWS TO THE QUAD



### **VIEW TOWARDS ELECTRONICS / ROBOTICS LAB**





## **VIEW TOWARDS NORTH COLLABORATION (2ND FLOOR)**



# VIEW OF GRAND STAIR & SOUTH COLLABORATION (3RD FLR)



## **3RD FLOOR RENOVATION**

#### THIRD FLOOR PLAN



## **TAPPAN RENOVATION**



#### **WARRANT ARTICLE**

- Warrant Article Filed on August 25, 2020 for \$32M
- Upcoming Dates for Advisory Committee / Sub-Committee Meetings
  - Late October / Early November TBD

#### **PROCUREMENT UPDATE**

- Deferred Maintenance Bids due Wednesday 9/30/20 @ 2pm
- Tappan Gym / Third Floor Bids due Wednesday 10/7/20 @ 2pm
- FFE Issued on 9/1 to ToB Procurement; WB Mason quote anticipated by the end of September
- Traffic Signal and Street Painting TBD

## **END**