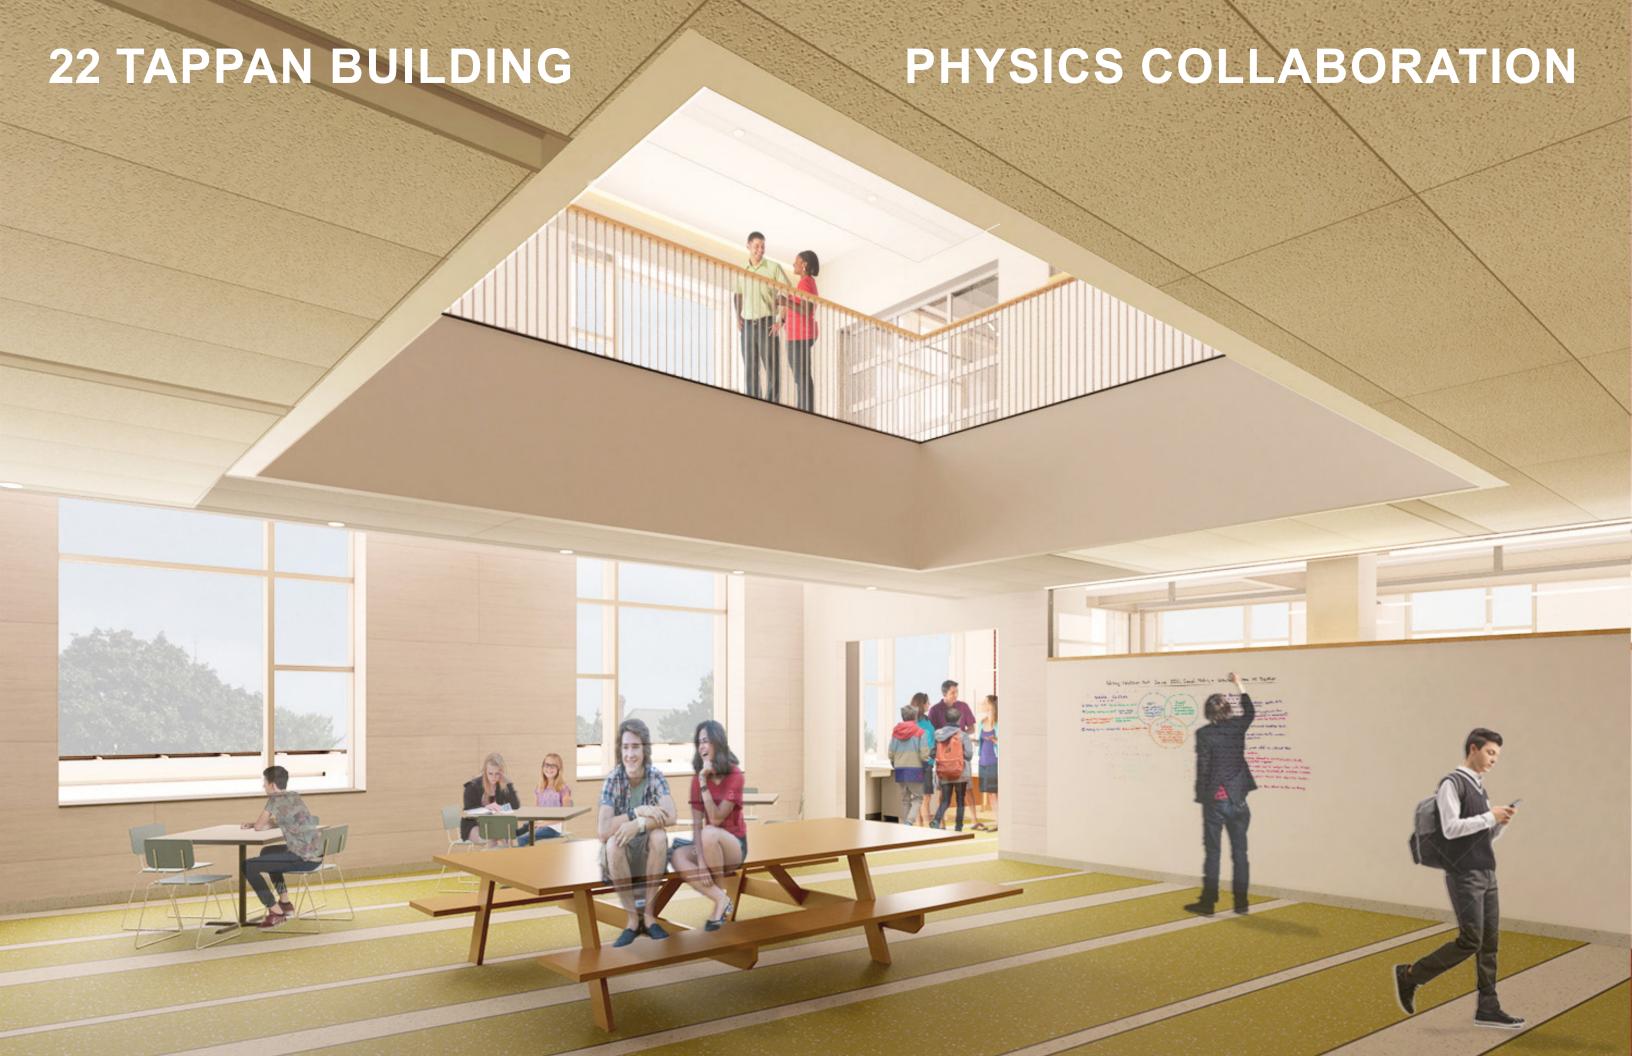

|            |               |                             |               |             |              |          | CURT   | AINWALL INST  | ALLATION |
|                      |                                 |               |            |               |                             |               |             |              |          | ROO    | F INSTALLATIO | N        |
|                      |                                 |               |            |               |                             |               |             |              |          |        |               |          |





















# 22 TAPPAN (FORMERLY KNOWN AS THE CYPRESS BUILDING)







# 22 TAPPAN RENDERING - VIEW FROM CYPRESS STREET









#### **EXISTING HIGH SCHOOL COLLABORATION SPACE**







#### **EXISTING HIGH SCHOOL CLASSROOM**



## **22 TAPPAN BUILDING**



## **STEM WING**



## **STEM WING**









## 1ST FLOOR SEATING AREA WITH VIEWS TO THE QUAD



### **VIEW TOWARDS ELECTRONICS / ROBOTICS LAB**





## **VIEW TOWARDS NORTH COLLABORATION (2ND FLOOR)**



# VIEW OF GRAND STAIR & SOUTH COLLABORATION (3RD FLR)



## **3RD FLOOR RENOVATION**

#### THIRD FLOOR PLAN



## **TAPPAN RENOVATION**



#### **WARRANT ARTICLE**

- Warrant Article Filed on August 25, 2020 for \$32M
- Upcoming Dates for Advisory Committee / Sub-Committee Meetings
  - Late October / Early November TBD

#### **PROCUREMENT UPDATE**

- Deferred Maintenance Bids due Wednesday 9/30/20 @ 2pm
- Tappan Gym / Third Floor Bids due Wednesday 10/7/20 @ 2pm
- FFE Issued on 9/1 to ToB Procurement; WB Mason qu