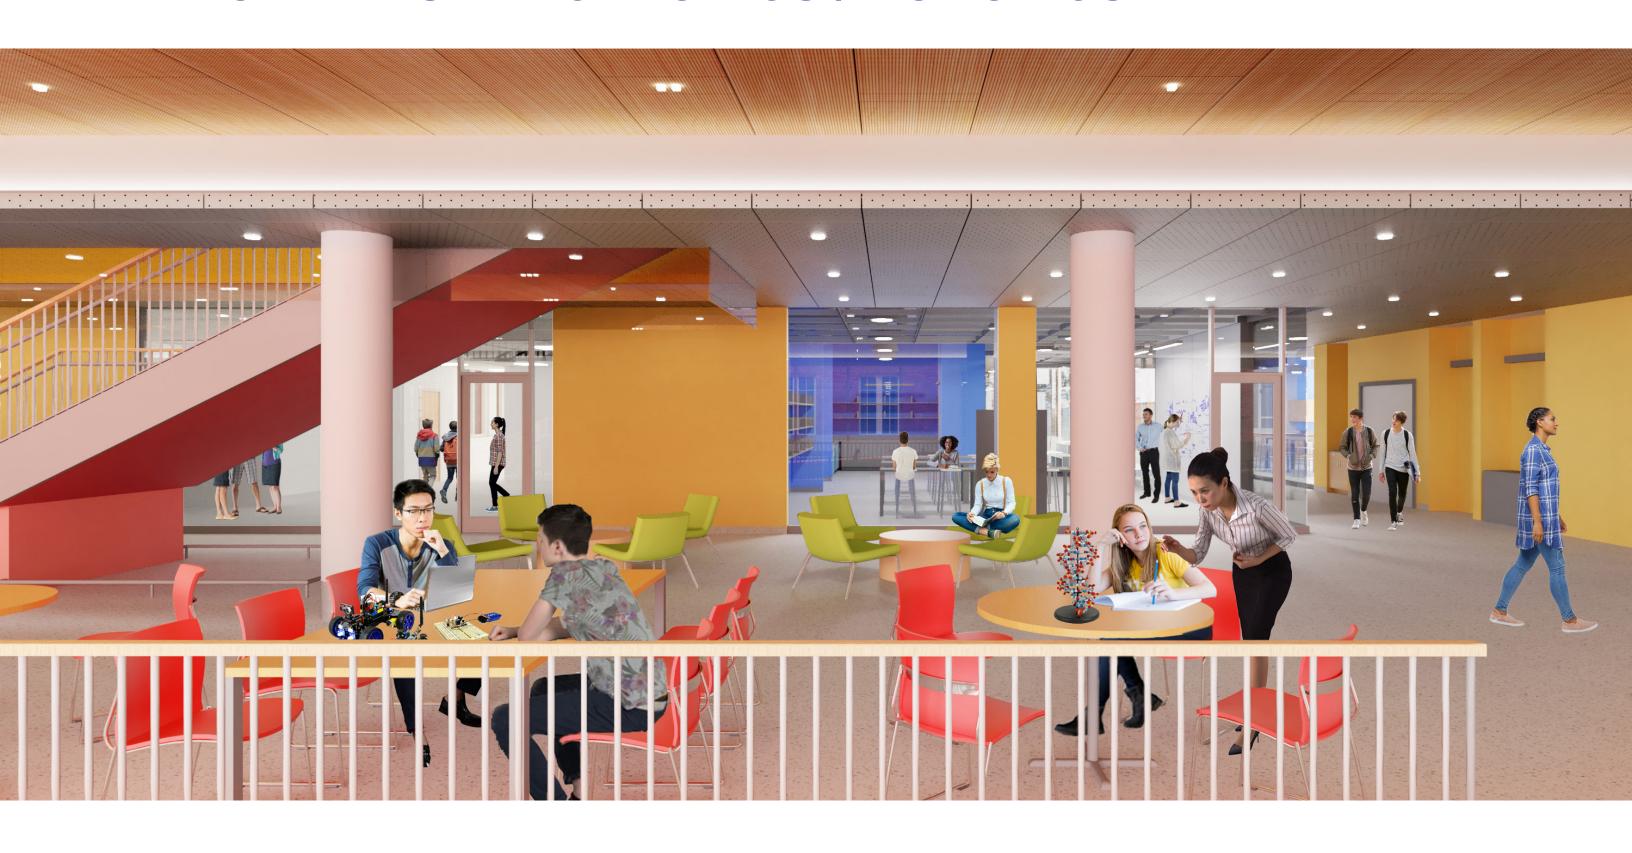

|            |               |                             |               |             |              |          | ROO    | F INSTALLATIO | N        |
|                      |                                 |               |            |               |                             |               |             |              |          |        |               |          |





















# 22 TAPPAN (FORMERLY KNOWN AS THE CYPRESS BUILDING)







# 22 TAPPAN RENDERING - VIEW FROM CYPRESS STREET









#### **EXISTING HIGH SCHOOL COLLABORATION SPACE**







#### **EXISTING HIGH SCHOOL CLASSROOM**



## **22 TAPPAN BUILDING**



## **STEM WING**



## **STEM WING**









## 1ST FLOOR SEATING AREA WITH VIEWS TO THE QUAD



### **VIEW TOWARDS ELECTRONICS / ROBOTICS LAB**





## **VIEW TOWARDS NORTH COLLABORATION (2ND FLOOR)**



# VIEW OF GRAND STAIR & SOUTH COLLABORATION (3RD FLR)



## **3RD FLOOR RENOVATION**

#### THIRD FLOOR PLAN



## **TAPPAN RENOVATION**



#### **WARRANT ARTICLE**

- Warrant Article Filed on August 25, 2020 for \$32M
- Upcoming Dates for Advisory Committee / Sub-Committee Meetings
  - Late October / Early November TBD

#### **PROCUREMENT UPDATE**

- Deferred Maintenance Bids due Wednesday 9/30/20 @ 2pm
- Tappan Gym / Third Floor Bids due Wednesday 10/7/20 @ 2pm
- FFE Issued on 9/1 to ToB Procurement; WB Mason quote anticipated by the end of September
- Traffic Signal and Street Painting TBD

## **END**