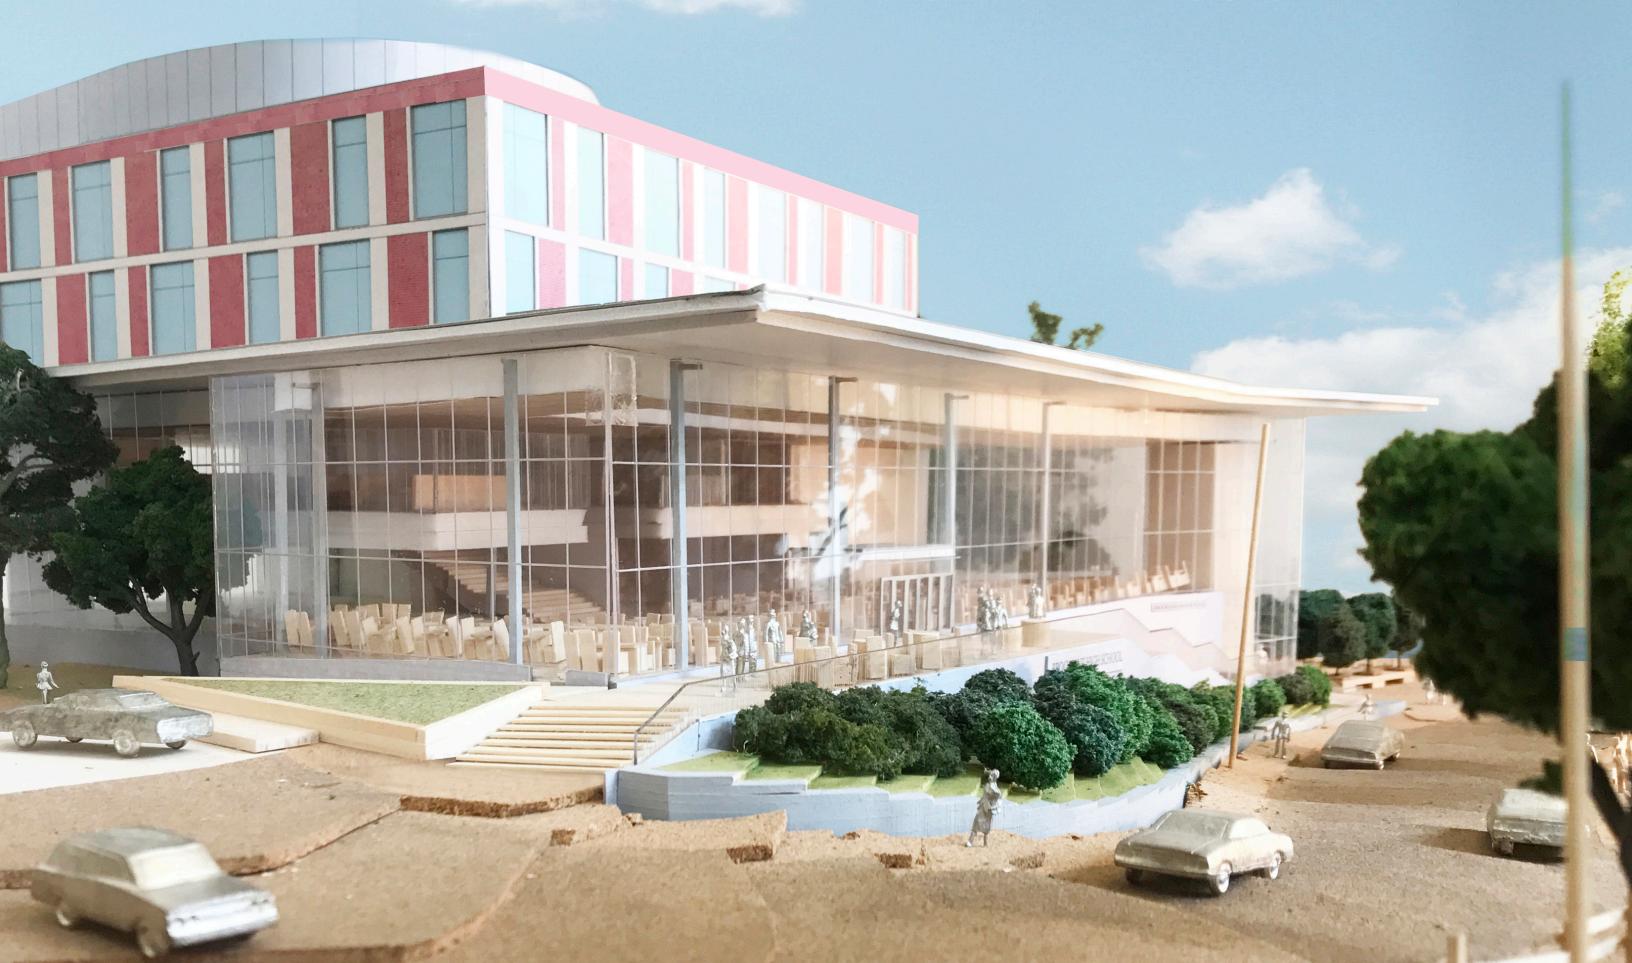

|                                 |               |            |               |                             |               |             |              |          | CURT   | AINWALL INST  | ALLATION |
|                      |                                 |               |            |               |                             |               |             |              |          | ROO    | F INSTALLATIO | N        |
|                      |                                 |               |            |               |                             |               |             |              |          |        |               |          |





















# 22 TAPPAN (FORMERLY KNOWN AS THE CYPRESS BUILDING)







# 22 TAPPAN RENDERING - VIEW FROM CYPRESS STREET









#### **EXISTING HIGH SCHOOL COLLABORATION SPACE**







#### **EXISTING HIGH SCHOOL CLASSROOM**



## **22 TAPPAN BUILDING**



## **STEM WING**



## **STEM WING**









## 1ST FLOOR SEATING AREA WITH VIEWS TO THE QUAD



### **VIEW TOWARDS ELECTRONICS / ROBOTICS LAB**





## **VIEW TOWARDS NORTH COLLABORATION (2ND FLOOR)**



# VIEW OF GRAND STAIR & SOUTH COLLABORATION (3RD FLR)



## **3RD FLOOR RENOVATION**

#### THIRD FLOOR PLAN



## **TAPPAN RENOVATION**



#### **WARRANT ARTICLE**

- Warrant Article Filed on August 25, 2020 for \$32M
- Upcoming Dates for Advisory Committee / Sub-Committee Meetings
  - Late October / Early November TBD

#### **PROCUREMENT UPDATE**

- Deferred Maintenance Bids due Wednesday 9/30/20 @ 2pm
- Tappan Gym / Third Floor Bids due Wednesday 10/7