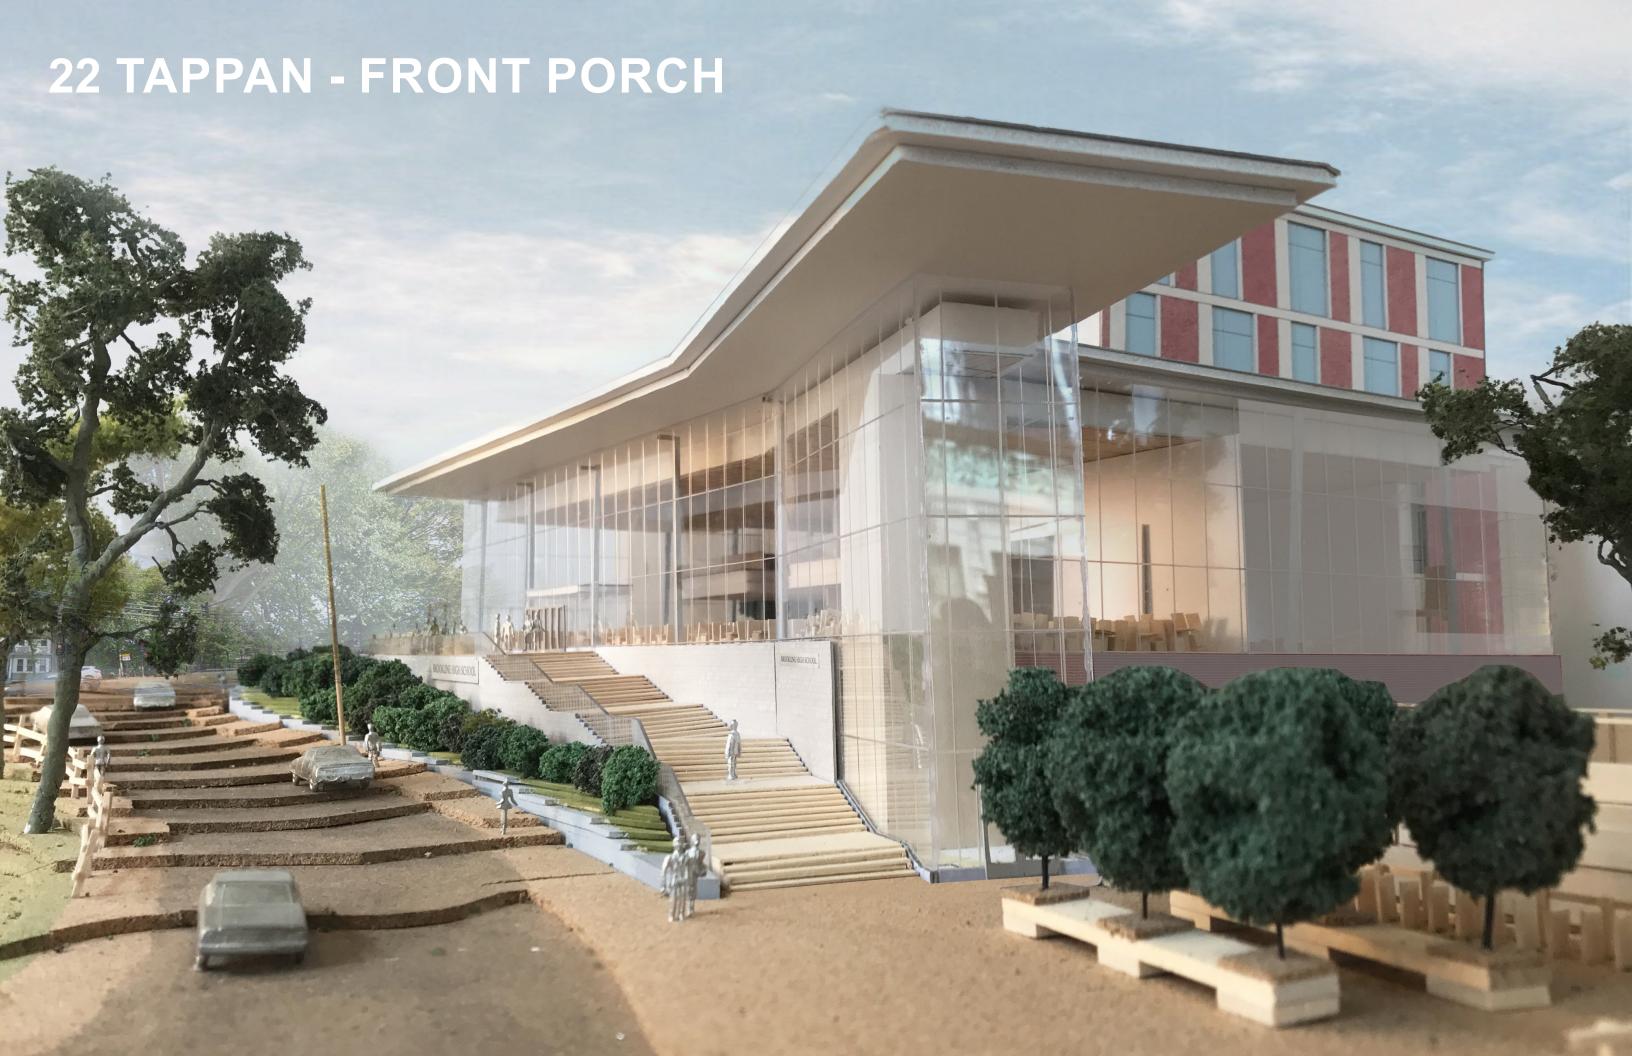

|        |               |          |
|                      |                                 |               |            |               |                             |               |             |              |          | CURT   | AINWALL INST  | ALLATION |
|                      |                                 |               |            |               |                             |               |             |              |          | ROO    | F INSTALLATIO | N        |
|                      |                                 |               |            |               |                             |               |             |              |          |        |               |          |





















# 22 TAPPAN (FORMERLY KNOWN AS THE CYPRESS BUILDING)







# 22 TAPPAN RENDERING - VIEW FROM CYPRESS STREET









#### **EXISTING HIGH SCHOOL COLLABORATION SPACE**







#### **EXISTING HIGH SCHOOL CLASSROOM**



## **22 TAPPAN BUILDING**



## **STEM WING**



## **STEM WING**









## 1ST FLOOR SEATING AREA WITH VIEWS TO THE QUAD



### **VIEW TOWARDS ELECTRONICS / ROBOTICS LAB**





## **VIEW TOWARDS NORTH COLLABORATION (2ND FLOOR)**



# VIEW OF GRAND STAIR & SOUTH COLLABORATION (3RD FLR)



## **3RD FLOOR RENOVATION**

#### THIRD FLOOR PLAN



## **TAPPAN RENOVATION**



#### **WARRANT ARTICLE**

- Warrant Article Filed on August 25, 2020 for \$32M
- Upcoming Dates for Advisory Committee / Sub-Committee Meetings
  - Late October / Early November TBD

#### **PROCUREMENT UPDATE**

- Deferred Maintenance Bids due Wednesday 9/30/20 @