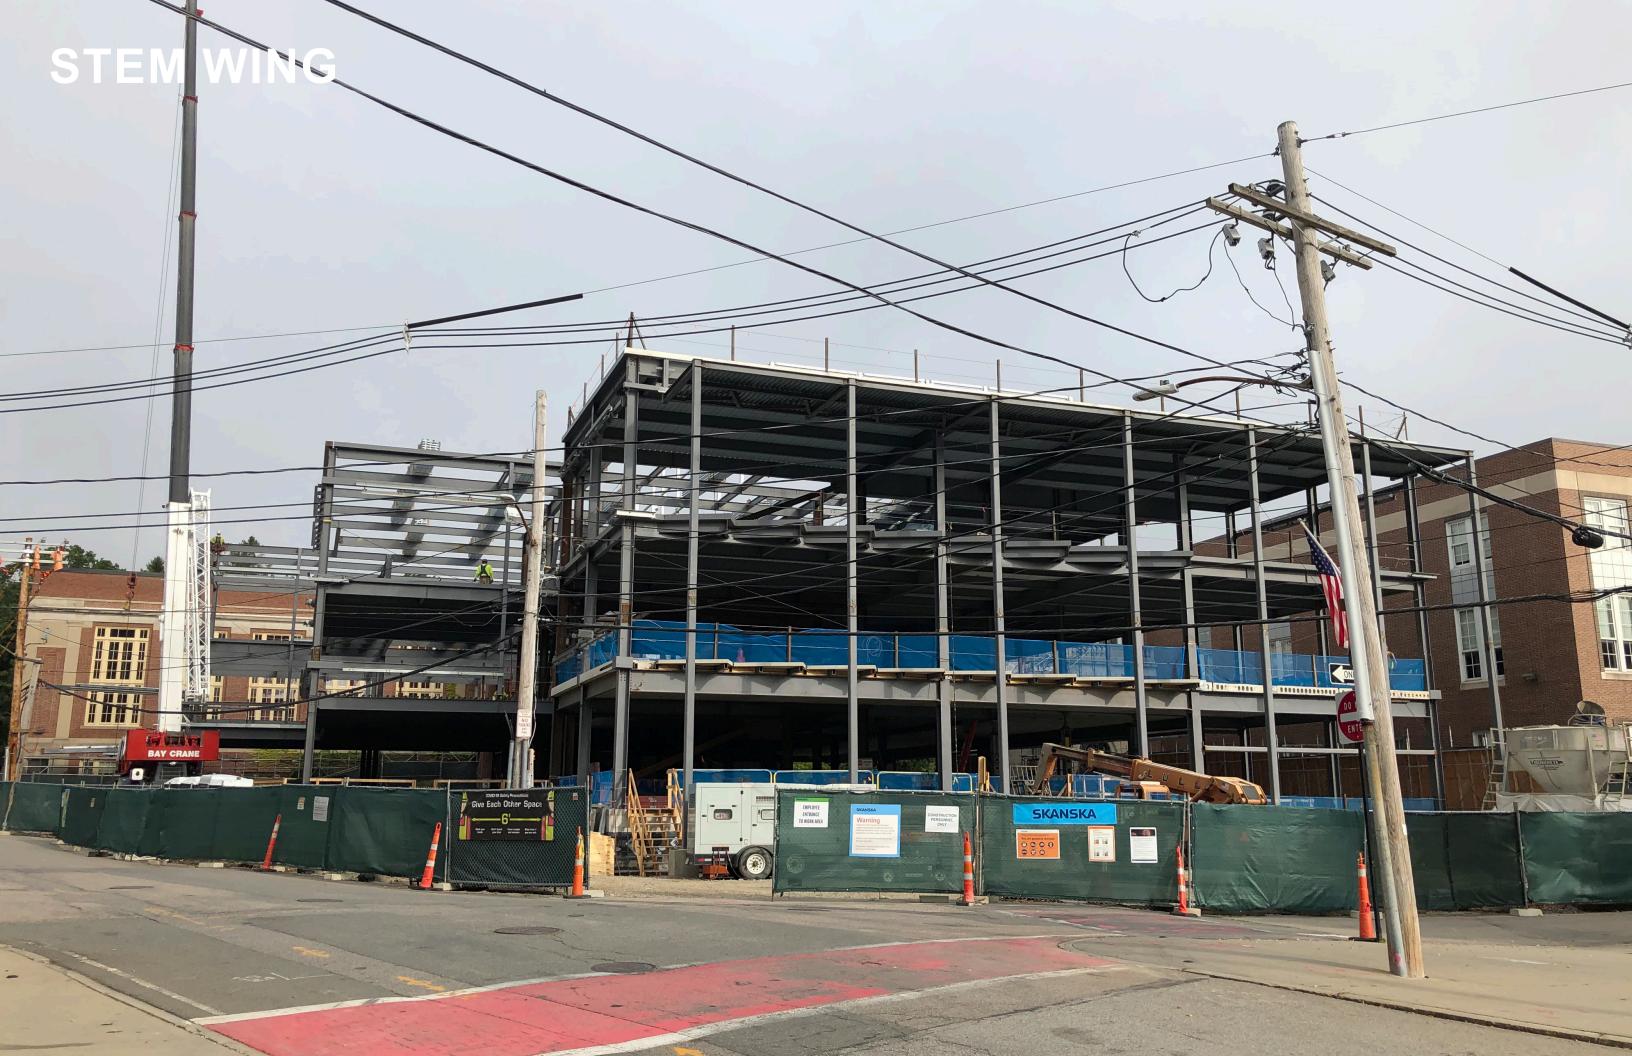

|          | CURT   | AINWALL INST  | ALLATION |
|                      |                                 |               |            |               |                             |               |             |              |          | ROO    | F INSTALLATIO | N        |
|                      |                                 |               |            |               |                             |               |             |              |          |        |               |          |





















# 22 TAPPAN (FORMERLY KNOWN AS THE CYPRESS BUILDING)







# 22 TAPPAN RENDERING - VIEW FROM CYPRESS STREET









#### **EXISTING HIGH SCHOOL COLLABORATION SPACE**







#### **EXISTING HIGH SCHOOL CLASSROOM**



## **22 TAPPAN BUILDING**



## **STEM WING**



## **STEM WING**









## 1ST FLOOR SEATING AREA WITH VIEWS TO THE QUAD



### **VIEW TOWARDS ELECTRONICS / ROBOTICS LAB**





## **VIEW TOWARDS NORTH COLLABORATION (2ND FLOOR)**



# VIEW OF GRAND STAIR & SOUTH COLLABORATION (3RD FLR)



## **3RD FLOOR RENOVATION**

#### THIRD FLOOR PLAN



## **TAPPAN RENOVATION**



#### **WARRANT ARTICLE**

- Warrant Article Filed on August 25, 2020 for \$32M
- Upcoming Dates for Advisory Committee / Sub-Committee Meetings
  - Late October / Early November TBD

#### **PROCUREMENT UPDATE**

- Deferred Maintenance Bids due Wednesday 9/30/20 @ 2pm
- Tappan Gym / Third Floor Bids due Wednesday 10/7/20 @ 2pm
- FFE Issued on 9/1 to ToB Procurement; WB Mason quote anticipated by the end of September
- Traffic Signal and Street Painting TBD

## **END**