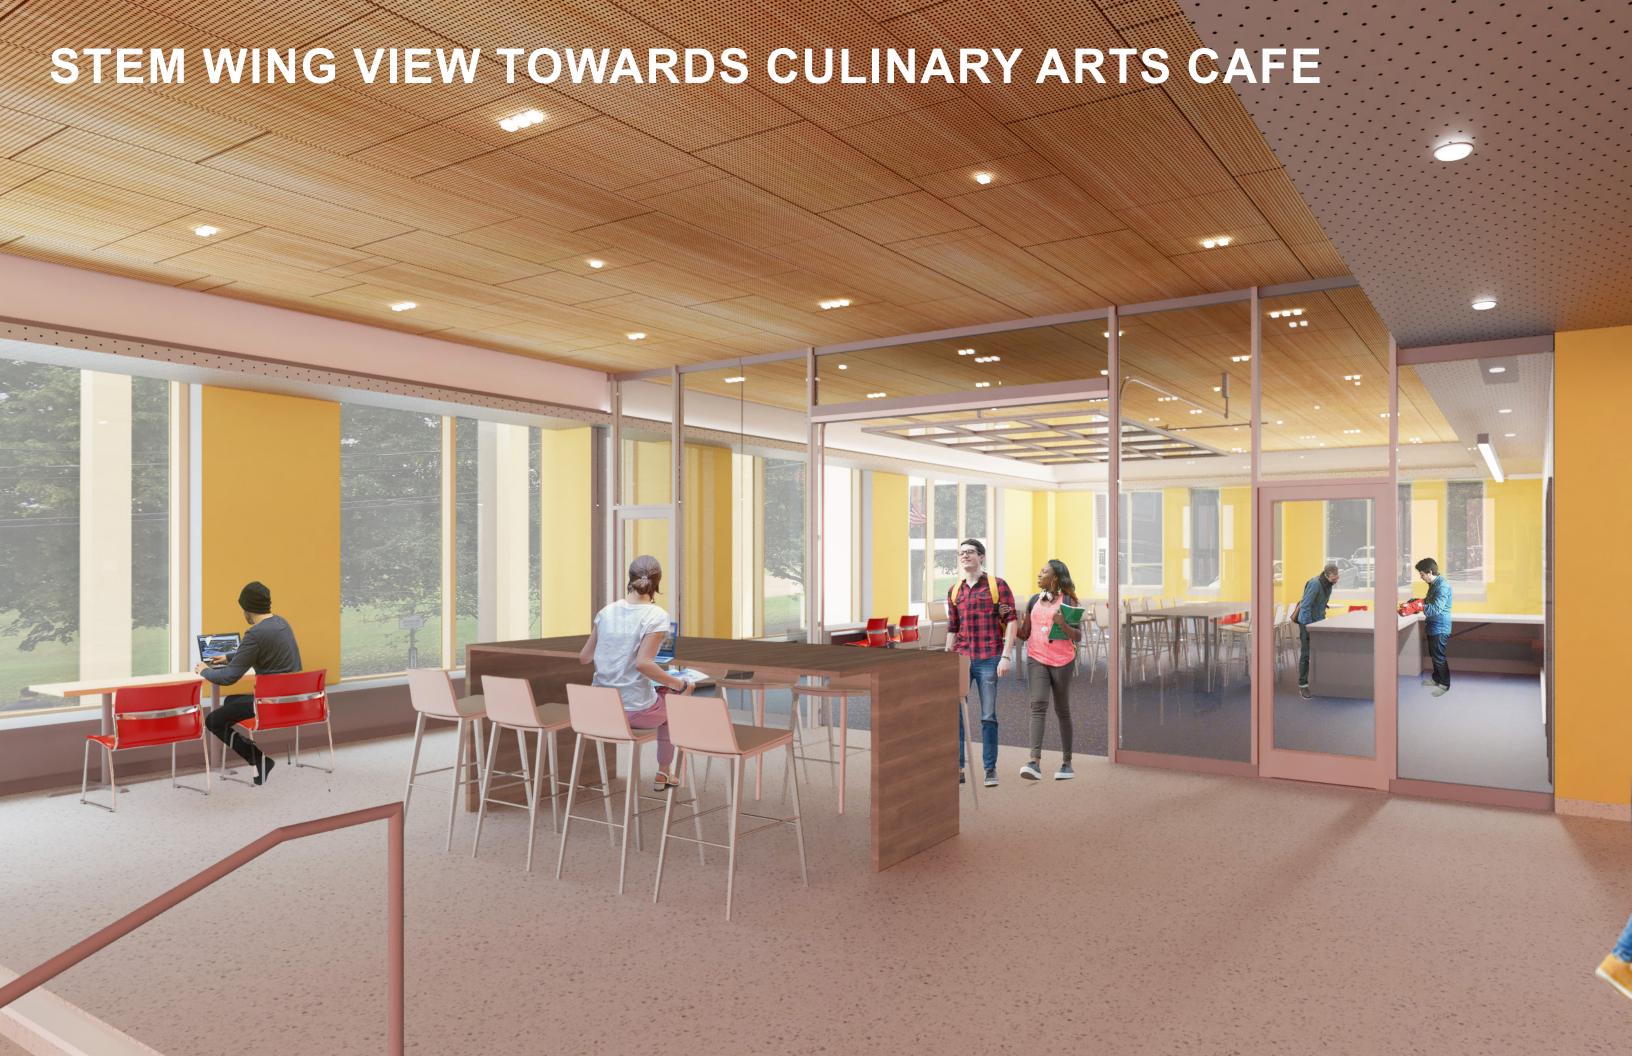

| CURT   | AINWALL INST  | ALLATION |
|                      |                                 |               |            |               |                             |               |             |              |          | ROO    | F INSTALLATIO | N        |
|                      |                                 |               |            |               |                             |               |             |              |          |        |               |          |





















# 22 TAPPAN (FORMERLY KNOWN AS THE CYPRESS BUILDING)







# 22 TAPPAN RENDERING - VIEW FROM CYPRESS STREET









#### **EXISTING HIGH SCHOOL COLLABORATION SPACE**







#### **EXISTING HIGH SCHOOL CLASSROOM**



## **22 TAPPAN BUILDING**



## **STEM WING**



## **STEM WING**









## 1ST FLOOR SEATING AREA WITH VIEWS TO THE QUAD



### **VIEW TOWARDS ELECTRONICS / ROBOTICS LAB**





## **VIEW TOWARDS NORTH COLLABORATION (2ND FLOOR)**



# VIEW OF GRAND STAIR & SOUTH COLLABORATION (3RD FLR)



## **3RD FLOOR RENOVATION**

#### THIRD FLOOR PLAN



## **TAPPAN RENOVATION**



#### **WARRANT ARTICLE**

- Warrant Article Filed on August 25, 2020 for \$32M
- Upcoming Dates for Advisory Committee / Sub-Committee Meetings
  - Late October / Early November TBD

#### **PROCUREMENT UPDATE**

- Deferred Maintenance Bids due Wednesday 9/30/20 @ 2pm
- Tappan Gym / Third Floor Bids due Wednesday 10/7/20 @ 2pm
- FFE Issued on 9/1 to ToB Procurement; WB Mason quote anticipated by the end of September
- Traffic Signal and Street Painting TBD

## **END**