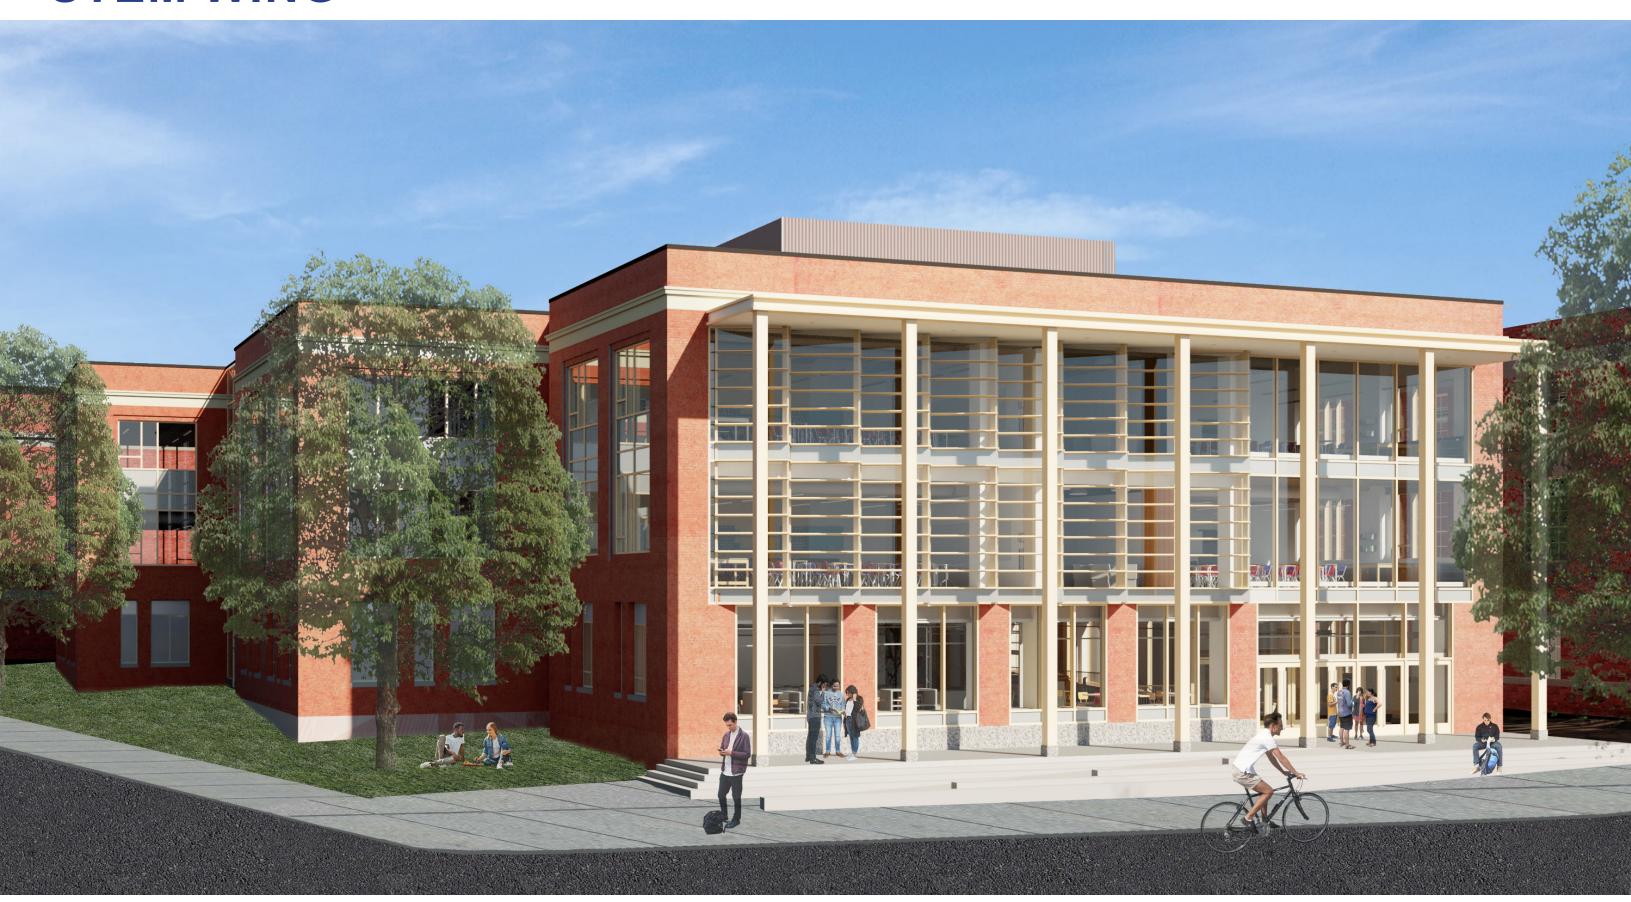

| CURT   | AINWALL INST  | ALLATION |
|                      |                                 |               |            |               |                             |               |             |              |          | ROO    | F INSTALLATIO | N        |
|                      |                                 |               |            |               |                             |               |             |              |          |        |               |          |





















# 22 TAPPAN (FORMERLY KNOWN AS THE CYPRESS BUILDING)







# 22 TAPPAN RENDERING - VIEW FROM CYPRESS STREET









#### **EXISTING HIGH SCHOOL COLLABORATION SPACE**







#### **EXISTING HIGH SCHOOL CLASSROOM**



## **22 TAPPAN BUILDING**



## **STEM WING**



## **STEM WING**









## 1ST FLOOR SEATING AREA WITH VIEWS TO THE QUAD



### **VIEW TOWARDS ELECTRONICS / ROBOTICS LAB**





## **VIEW TOWARDS NORTH COLLABORATION (2ND FLOOR)**



# VIEW OF GRAND STAIR & SOUTH COLLABORATION (3RD FLR)



## **3RD FLOOR RENOVATION**

#### THIRD FLOOR PLAN



## **TAPPAN RENOVATION**



#### **WARRANT ARTICLE**

- Warrant Article Filed on August 25, 2020 for \$32M
- Upcoming Dates for Advisory Committee / Sub-Committee Meetings
  - Late October / Early November TBD

#### **PROCUREMENT UPDATE**

- Deferred Maintenance Bids due Wednesday 9/30/20 @ 2pm
- Tappan Gym / Third Floor Bids due Wednesday 10/7/20 @ 2pm
- FFE Issued on 9/1 to ToB Procurement; WB Mason quote anticipated by the end of September
- Traffic Signal and Street Painting TBD

## **END**