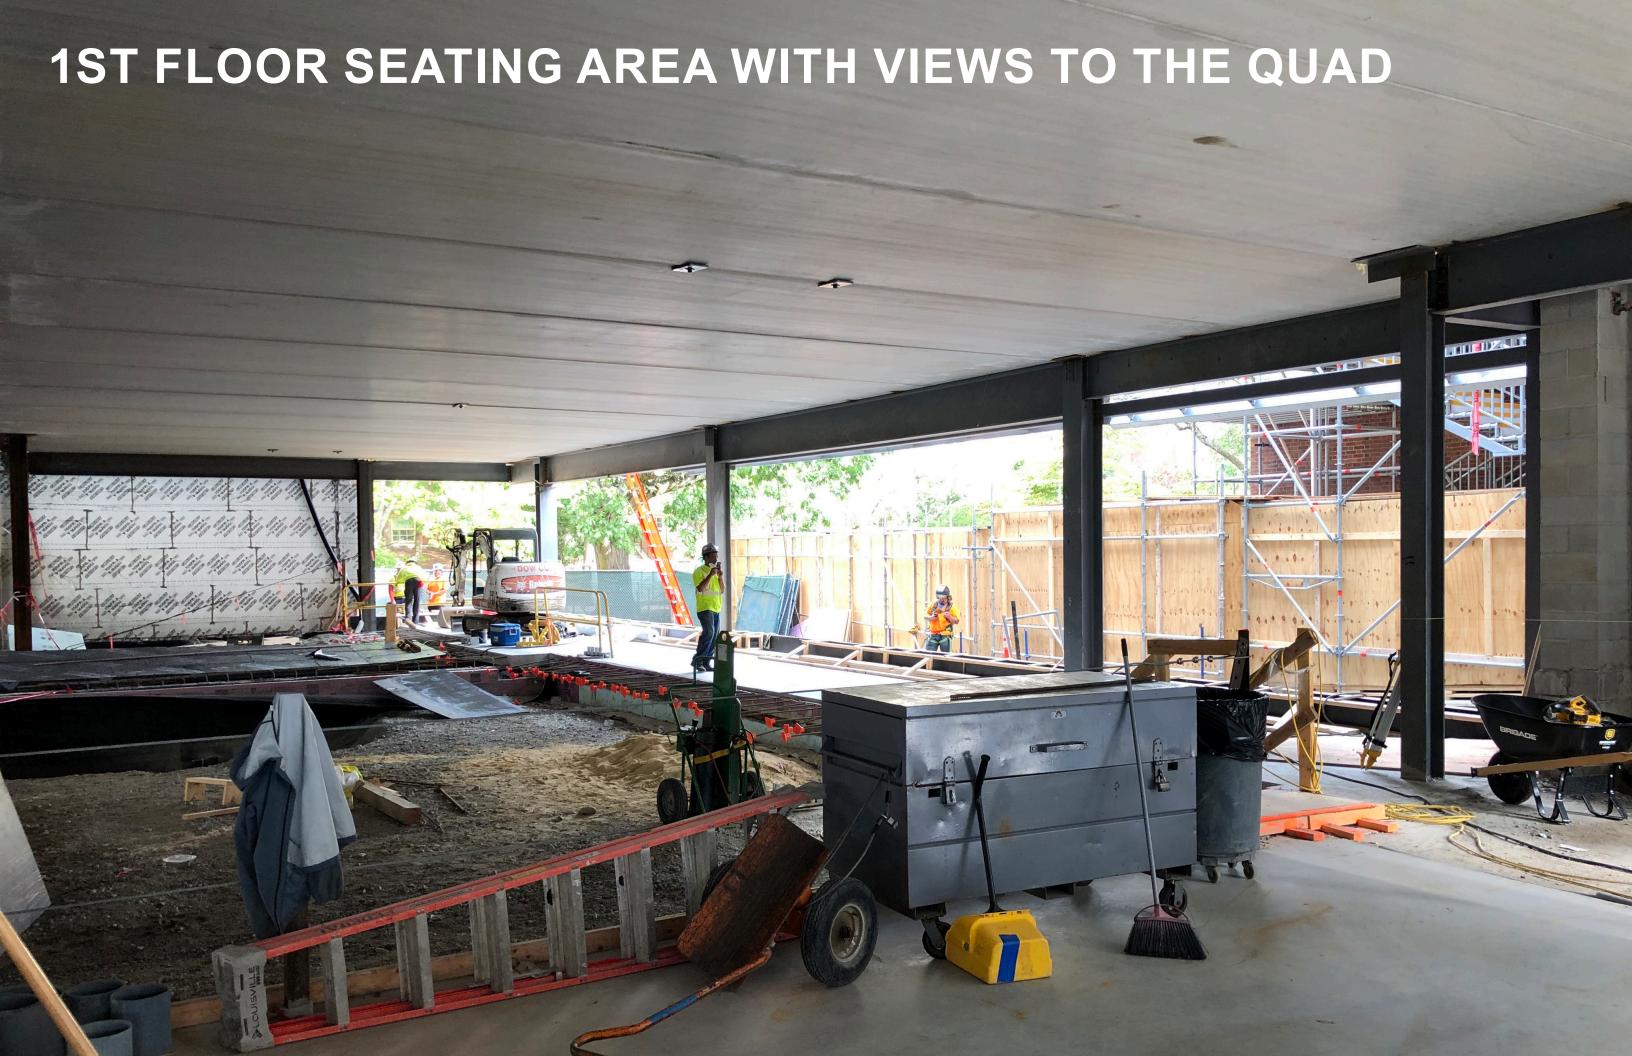

CURT   | AINWALL INST  | ALLATION |
|                      |                                 |               |            |               |                             |               |             |              |          | ROO    | F INSTALLATIO | N        |
|                      |                                 |               |            |               |                             |               |             |              |          |        |               |          |





















# 22 TAPPAN (FORMERLY KNOWN AS THE CYPRESS BUILDING)







# 22 TAPPAN RENDERING - VIEW FROM CYPRESS STREET









#### **EXISTING HIGH SCHOOL COLLABORATION SPACE**







#### **EXISTING HIGH SCHOOL CLASSROOM**



## **22 TAPPAN BUILDING**



## **STEM WING**



## **STEM WING**









## 1ST FLOOR SEATING AREA WITH VIEWS TO THE QUAD



### **VIEW TOWARDS ELECTRONICS / ROBOTICS LAB**





## **VIEW TOWARDS NORTH COLLABORATION (2ND FLOOR)**



# VIEW OF GRAND STAIR & SOUTH COLLABORATION (3RD FLR)



## **3RD FLOOR RENOVATION**

#### THIRD FLOOR PLAN



## **TAPPAN RENOVATION**



#### **WARRANT ARTICLE**

- Warrant Article Filed on August 25, 2020 for \$32M
- Upcoming Dates for Advisory Committee / Sub-Committee Meetings
  - Late October / Early November TBD

#### **PROCUREMENT UPDATE**

- Deferred Maintenance Bids due Wednesday 9/30/20 @ 2pm
- Tappan Gym / Third Floor Bids due Wednesday 10/7/20 @ 2pm
- FFE Issued on 9/1 to ToB Procurement; WB Mason quote anticipated by the end of September
- Traffic Signal and Street Painting TBD

## **END**